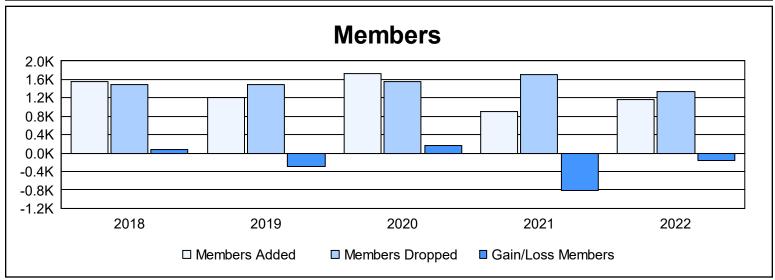

| Year      | New<br>Clubs | Dropped<br>Clubs | Gain/<br>Loss<br>Clubs | New<br>Members | Charter<br>Members | Reinstate<br>Members | Transfer<br>Members | Total<br>Member<br>Added | Total<br>Members<br>Dropped | Gain/<br>Loss<br>Members |
|-----------|--------------|------------------|------------------------|----------------|--------------------|----------------------|---------------------|--------------------------|-----------------------------|--------------------------|
| 2017-2018 | 1            | 7                | -6                     | 1,451          | 30                 | 26                   | 49                  | 1,556                    | 1,487                       | 69                       |
| 2018-2019 | 0            | 11               | -11                    | 1,149          | 0                  | 18                   | 47                  | 1,214                    | 1,497                       | -283                     |
| 2019-2020 | 3            | 9                | -6                     | 1,536          | 77                 | 64                   | 51                  | 1,728                    | 1,560                       | 168                      |
| 2020-2021 | 0            | 11               | -11                    | 805            | 9                  | 27                   | 54                  | 895                      | 1,715                       | -820                     |
| 2021-2022 | 3            | 7                | -4                     | 1,018          | 95                 | 19                   | 31                  | 1,163                    | 1,328                       | -165                     |
| Average   | 1            | 9                | -8                     | 1,192          | 42                 | 31                   | 46                  | 1,311                    | 1,517                       | -206                     |